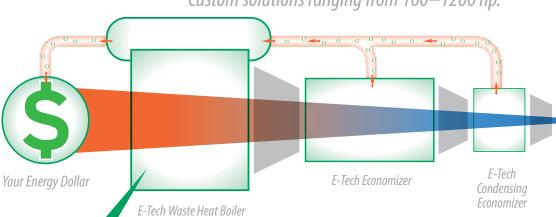

## Fire-Tube Waste Heat Boilers

*Custom solutions ranging from 100—1200 hp.* 

E-Tech waste heat boilers accomplish the twin tasks of cooling process gases and recovering waste heat for alternate uses. We can custom engineer to any set of conditions, providing versatile flow configurations for horizontal or vertical flows, saturated or superheated steam and single- or multi-pass use.

## The efficient way to convert waste heat exhaust into steam.

## Fire-Tube Waste Heat Boiler

Fire-tube boilers work by forcing exhaust gases through tubes immersed in water — the most economical means of creating steam from waste heat. We can customize your boiler to meet your unique needs and can also offer designs for enhanced steam quality and the most demanding quality and efficiency standards.

## Our difference is GREENGINEERING™.

E-Tech heat recovery solutions produce efficiencies of up to 95% from your fuel dollar while reducing pollutants in your exhaust. And we're constantly moving forward with new ideas to serve more industries with greater efficiency. So "green" is what your company saves ... and how it behaves.